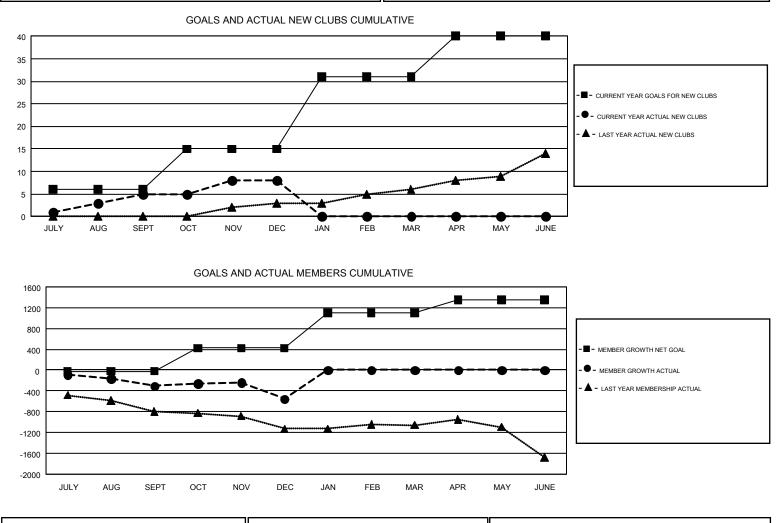

## GAT Constitutional Area 2

REPORT DOES NOT INCLUDE CLUBS IN UNDISTRICTED AREAS.

| Clubs                 |               |           |               | Members               |                           |                         |                                                    |  |
|-----------------------|---------------|-----------|---------------|-----------------------|---------------------------|-------------------------|----------------------------------------------------|--|
| RESULTS FOR 2018-2019 |               |           |               | RESULTS FOR 2018-2019 |                           |                         |                                                    |  |
| QUARTER               | NEW CLUB GOAL | NEW CLUBS | DROPPED CLUBS | QUARTER               | MEMBER GROWTH NET<br>GOAL | MEMBER GROWTH<br>ACTUAL | DROPPED<br>MEMBERS ACTUAL<br>(including transfers) |  |
| JULY/AUG/SEPT         | 6             | 5         | 4             | JULY/AUG/SEPT         | -21                       | 666                     | 843                                                |  |
| OCT/NOV/DEC           | 9             | 3         | 9             | OCT/NOV/DEC           | 442                       | 1,088                   | 1,241                                              |  |
| JAN/FEB/MAR           | 16            | 0         | 0             | JAN/FEB/MAR           | 677                       | 0                       | 0                                                  |  |
| APR/MAY/JUNE          | 9             | 0         | 0             | APR/MAY/JUNE          | 256                       | 0                       | 0                                                  |  |